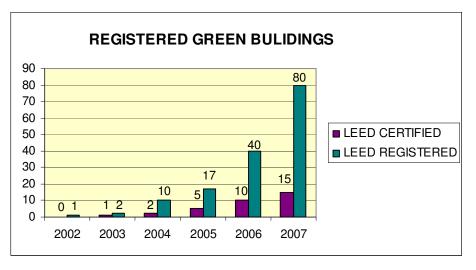

The Leadership in Energy and Environmental Design (LEED-INDIA) is a Green Building Rating System is a nationally accepted benchmark for the design, construction and operation of high performance green buildings. There are 150 LEED registered green buildings and 23 LEED certified green buildings in India.

The following graph shows the number of green buildings registered with LEED India during 2002-2007.

#### The **LEED registered**

Green buildings are more in Mumbai (44 buildings). But the interesting thing to be noted is that the number of **LEED rated** buildings is the least in Mumbai (1 building) of all cities.

Whereas Chennai has the maximum number of LEED Rated Green Buildings (10 Nos.) with 23 LEED Registered Green Buildings.