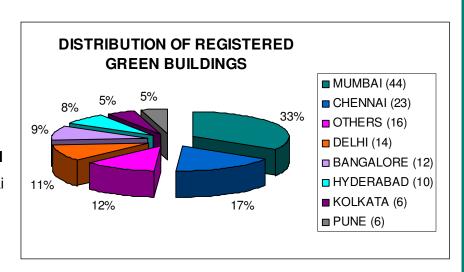

#### The **LEED registered**

Green buildings are more in Mumbai (44 buildings). But the interesting thing to be noted is that the number of **LEED rated** buildings is the least in Mumbai (1 building) of all cities.

Whereas Chennai has the maximum number of LEED Rated Green Buildings (10 Nos.) with 23 LEED Registered Green Buildings.