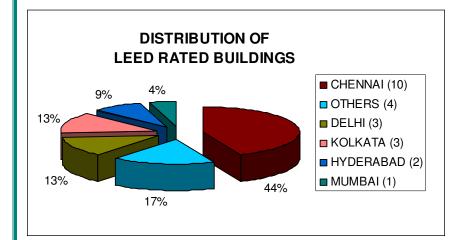

#### The **LEED registered**

Green buildings are more in Mumbai (44 buildings). But the interesting thing to be noted is that the number of **LEED rated** buildings is the least in Mumbai (1 building) of all cities.

Whereas Chennai has the maximum number of LEED Rated Green Buildings (10 Nos.) with 23 LEED Registered Green Buildings.